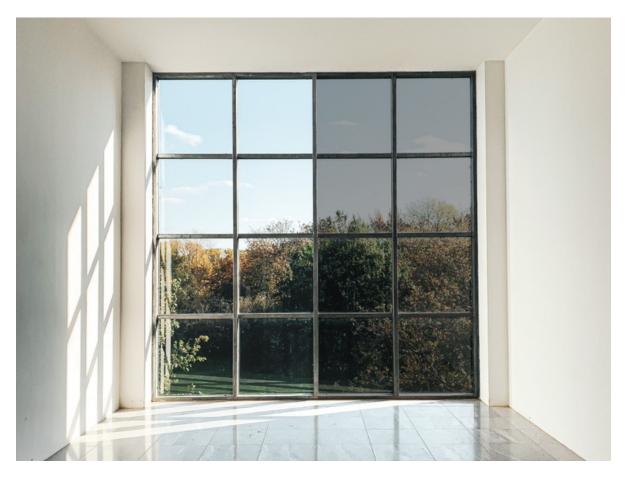

# SFI Black-Silver Window Film

SFI advanced window black-silver film not only provides a range of practical benefits: energy efficiency, reduce glare or allow privacy but also enhances the aesthetics of your property.

# Privacy

Allow privacy during the day

# **Glare Reduction**

Create a glare-free environment

### **Improved Aesthetics**

Elevate your interior design...like sunglasses